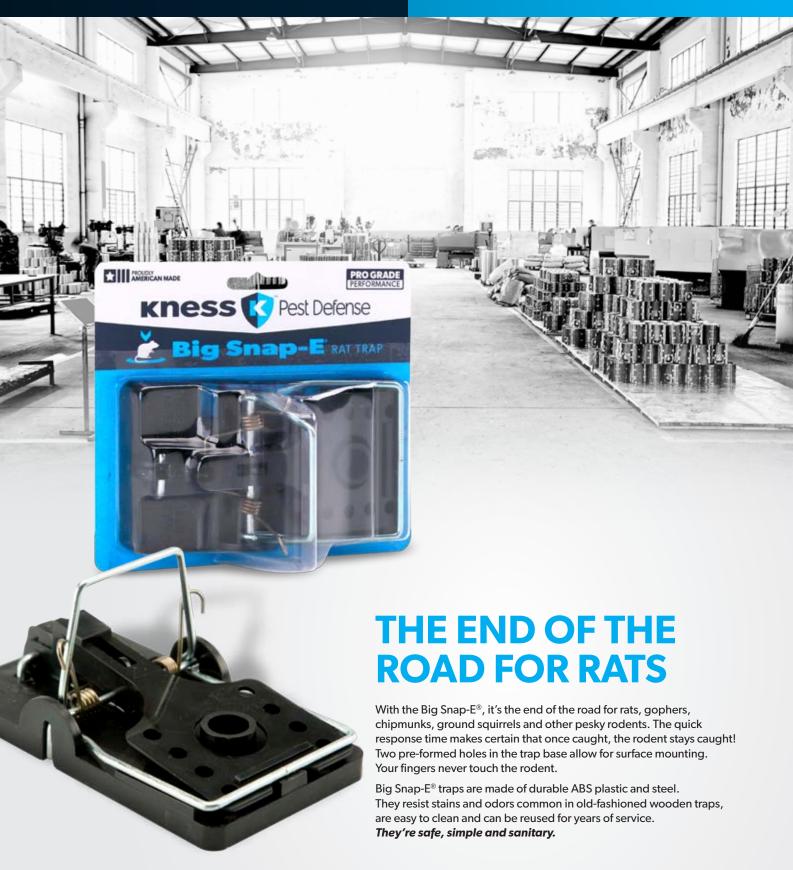

## Big Snap-E RAT TRAP

## Big Snap-E® RAT TRAP: INSTRUCTIONS

Place the baited Snap-E® near a wall and pull back on the upright bar until it locks firmly in the catch. The vertical strike bar is faster than the bar in an old-fashioned wooden trap because it travels just half the distance to catch a rat. The extra-large trip paddle and strike bar catch rodents from the front, sides and back. To clear the trap, simply pull back on the upright bar until rat is released. Your fingers never touch the rodent.