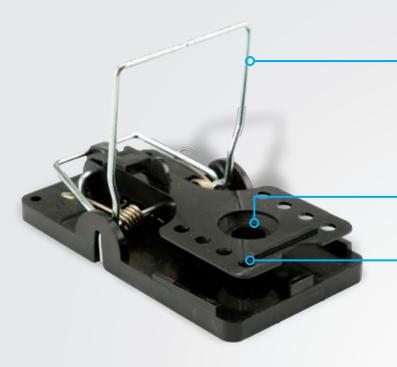

## Big Snap-E® RAT TRAP: INSTRUCTIONS

Place the baited Snap-E® near a wall and pull back on the upright bar until it locks firmly in the catch. The vertical strike bar is faster than the bar in an old-fashioned wooden trap because it travels just half the distance to catch a rat. The extra-large trip paddle and strike bar catch rodents from the front, sides and back. To clear the trap, simply pull back on the upright bar until rat is released. Your fingers never touch the rodent.

#### Vertical Strike Bar

- Travels just half the distance of old-fashioned wooden traps for a faster response time and a quick, clean catch.
- Easy to set. Easy to release after use. Your fingers never touch the rodent.

#### The Big Snap-E<sup>®</sup> Fits in Most Bait Boxes

- Rodent and trap are kept out of sight.
- Excellent for use in sensitive areas, such as schools and food plants.

#### Pre-formed Bait Cup

- Easy to bait. Confines bait to the trap in all environments.
- Reduces bait stealing. Attracts rodent to ideal strike bar location.

## **Extra-Large Trip Paddle**

- Reduces premature tripping.
- Ensures catch from front, sides and back.
- Provides a sure catch.

#### ABS Plastic and Steel Construction

- Durable. Easy to clean. Resists stains and odors.
- Economical and reusable for years of service.

Our traps are made of durable ABS plastic and steel. They resist stains and odors, are easy to clean and can be reused for years of rodent control. They are simple, safe, sanitary and built to last.